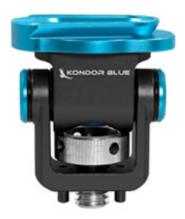

## Kondor Blue Pro Monitor Mount with Mini Quick Release Built-in (Tilt/Pan)

ProdCode: KONPMMQRBK

Swivel Tilt Monitor Mount with Mini Quick Release Built-In (Tilt/Pan) - Black

[Download Images] (.zip file)

## **Features**

- Swivel Tilt Monitor Mount with Mini Quick Release Built-In (Tilt/Pan)
- Supports Monitors up to 1.2kg
- Tilt 170° and Swivel 360°
- Male Quick Release Plate. (Female plate required)
- Aerospace Grade Aluminum
- Designed to hold your monitor onto the camera cage or other mounting system featuring an ARRI 3/8" mount
- Supports 5" and 7" Monitor up to 1.2kg
- wivel 360° and Tilt 170° with Free-stop in Any Position
- Features holes on Thumbscrews for Hex Spanner
- Male quick release plate for easy use with our mini quick release plates now included
- Removable ARRI Locating Pins on the Bottom to Prevent Twisting
- Dimensions: 2" x 1.65" x 1.13"
- Weight: 2.2 oz