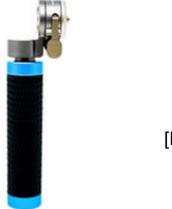

## Kondor Blue Quick Release Rosette Hand Grip - Left

## Features

Made of rubber for a comfortable grip and temperature control. Features a thumb lever for quick rosette adjustments on the go!

This rosette handle can be attached to any ARRI-compatible rosette system with an M6 threaded mounting hole such as the Kondor Blue Rosette Extension Arms

- Thumb Lever for Quick Adjustments
- High-relief texture for a non-slip grip
- Material of Construction: Aerospace Grade Aluminium, Rubber
- Mounting: ARRI-Type Rosette with M6 Thread
- Dimensions: 6.8" x 1.8" x 1.4"
- Weight: 7.2 oz