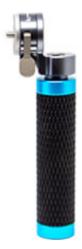

## Kondor Blue Quick Release Rosette Hand Grip - Right

ProdCode: KONQRGRIPR

Textured handgrip for use with extension arms and accessories with ARRI-compatible rosette mounts - Space Grey

[Download Images] (.zip file)

## **Features**

Made of rubber for a comfortable grip and temperature control. Features a thumb lever for quick rosette adjustments on the go!

This rosette handle can be attached to any ARRI-compatible rosette system with an M6 threaded mounting hole such as the Kondor Blue Rosette Extension Arms

- Thumb Lever for Quick Adjustments
- High-relief texture for a non-slip grip
- Material of Construction: Aerospace Grade Aluminium, Rubber
- Mounting: ARRI-Type Rosette with M6 Thread
- Dimensions: 6.8" x 1.8" x 1.4"
- Weight: 7.2 oz