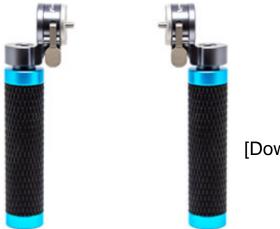

## Kondor Blue Quick Release Rosette Hand Grip Set

## Features

Made of rubber for a comfortable grip and temperature control. Features thumb levers for quick rosette adjustments on the go!

This pair of rosette handles can be attached to any ARRI-compatible rosette system with an M6 threaded mounting hole such as the Kondor Blue Rosette Extension Arms

- Thumb Lever for Quick Adjustments
- High-relief texture for a non-slip grip
- Material of Construction: Aerospace Grade Aluminium, Rubber
- Mounting: ARRI-Type Rosette with M6 Thread
- Dimensions: 6.8" x 1.8" x 1.4"
- Weight: 7.2 oz