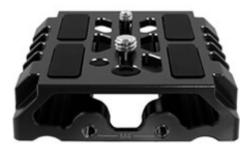

## Kondor Blue Riser Plate for KOMODO ProdCode: KONRISERKRBK

Riser Plate - Black

[Download Images] (.zip file)

## Features

- Riser Plate
- Quick Release camera plate system
- ARRI-standard dovetail
- 15mm LWS rod support
- Rubber Padding
- Our Bridge Plate supports 15mm LWS rods and the industry-standard ARRI dovetail connection making it ideal to build your large setups
- 1/4"-20 and 3/8"-16 mounting screws
- 1/4"-20 and 3/8"-16 tripod mount threads
- Mount Types: 1/4"-20 and 3/8"-16 Male, 1/4"-20 and 3/8"-16 Female, ARRI-Standard Dovetail
- Rod Support: 15 mm LW
- imensions: 3.5" x 4.3" x 1.3"
- Weight: 14.7 oz
- Quick Release Riser Plates provide the standard 85mm lens height for these cameras:
  - Alexa Mini
  - RED Komodo
  - URSA Mini (4K/4.6K/12K)
  - BMPCC 6K Pro (With our Cage)