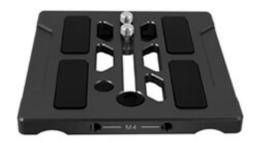

## **Features**

- Riser Plate
- Quick Release camera plate system
- ARRI-standard dovetail
- 15mm LWS rod support
- Rubber Padding
- Our Bridge Plate supports 15mm LWS rods and the industry-standard ARRI dovetail connection making it ideal to build your large setups
- 1/4"-20 and 3/8"-16 mounting screws
- 1/4"-20 and 3/8"-16 tripod mount threads
- Mount Types: 1/4"-20 and 3/8"-16 Male, 1/4"-20 and 3/8"-16 Female, ARRI-Standard Dovetail
- Rod Support: 15 mm LW
- imensions: 3.5" x 4.3" x 1.3"
- Weight: 14.7 oz
- Quick Release Riser Plates provide the standard 85mm lens height for these cameras:
  - Alexa Mini
  - RED Komodo
  - URSA Mini (4K/4.6K/12K)

- BMPCC 6K Pro (With our Cage)
- ∘ Sony FX6
- Sony Venice
- Sony Rialto
- Sony F55 and F5
- Canon C70 (With Our C70 Bottom Plate)