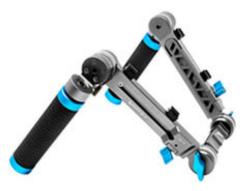

## Features

This bundle includes a right and left pair of hand grips, a right and left pair of adjustable extension arms and a standard 15mm rod block.

The aluminium handgrips are lined with textured rubber for a comfortable grip, and they connect using quick-release rosettes.

The extension arms allow you to connect the handles and they can adjust to your preferred position and length. The extension arms then connect to the 15mm rod block which can be mounted on a pair of separately available 15mm rods to complete your shoulder rig.