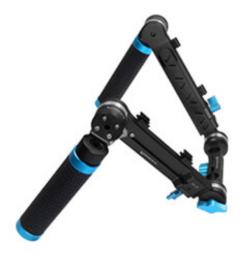

## **Features**

This bundle includes a right and left pair of hand grips, a right and left pair of adjustable extension arms and a standard 15mm rod block.

The aluminium handgrips are lined with textured rubber for a comfortable grip, and they connect using quick-release rosettes.

The extension arms allow you to connect the handles and they can adjust to your preferred position and length. The extension arms then connect to the 15mm rod block which can be mounted on a pair of separately available 15mm rods to complete your shoulder rig.