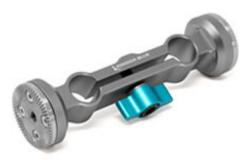

## Kondor Blue 15mm ARRI Rosette Dual Rod Clamp

ProdCode: KONROSETTEDUAL

Aluminium dual rod clamp for attaching rosette-mount hand grips to a shoulder rig

[Download Images] (.zip file)

## **Features**

Allows you to attach and adjust rosette-mount hand grips on your shoulder rig.

This dual rod clamp mounts onto two separately available standard 15mm rods.

- ARRI-style rosettes
- Lightweight and Durable
- Aerospace Grade Aluminium
- Mounting: 15mm Dual Rod Block, 2 x Rosettes with M6 Thread (31.8mm)
- Dimensions: 4.6" x 1.26" x 1.26"
- Weight: 4.1 oz