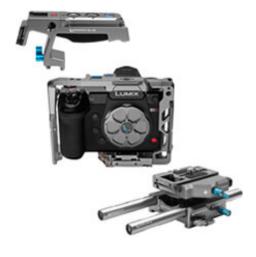

## Kondor Blue Panasonic S1H Cinema Base Rig MKII

**ProdCode: KONS1HBR** 

Panasonic S1H Cinema Base Rig MKII - Space Grey

[Download Images] (.zip file)

## **Features**

- Panasonic S1H Cinema Base Rig MKII
- 1x Panasonic LUMIX S1H Cage
- 1x Talon XL Top Handle with Trigger REC for Cameras
- 1x 501 Adjustable Baseplate
- 2x 15mm Rods (8 Inches)
- 1x L Mount Cine Cap

## In the box:

- 1x Panasonic LUMIX S1H Cage
- 1x Talon XL Top Handle with Trigger REC for Cameras
- 1x 501 Adjustable Baseplate
- 2x 15mm Rods (8 Inches)
- 1x L Mount Cine Cap