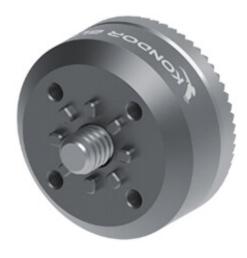

## Kondor Blue Sony 8T to ARRI Rosette Adapter

**ProdCode: KONS8TAR** 

Sony 8T to ARRI Rosette Adapter - Space Grey

[Download Images] (.zip file)

## **Features**

The ARRI Rosette to Sony 8T Mount provides an easy, secure way to convert any ARRI Rosette into a Sony 8T Mount. The ½"-20 mounting bolt is held captive in place by the rosette and is mounted to a Sony cinema Camera, such as the FX6, through the 6mm mounting hole via a provided 4mm hex tool.

- Sony 8T to ARRI Rosette Adapter
- 32mm 60-tooth Standard ARRI Rosette M6 mounting hole
- Captive 1/4"-20 mounting bolt
- Weight: 45g/ 1.6oz
- Dimensions: 32mm x 32mm x 15.5mm (W x T x D)
- Mounting 1/4"-20 extension 5.7mm