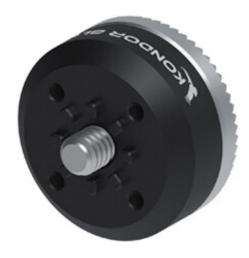

## Kondor Blue Sony 8T to ARRI Rosette Adapter

**ProdCode: KONS8TARBK** 

Sony 8T to ARRI Rosette Adapter - Raven Black

[Download Images] (.zip file)

## **Features**

The ARRI Rosette to Sony 8T Mount provides an easy, secure way to convert any ARRI Rosette into a Sony 8T Mount. The ½"-20 mounting bolt is held captive in place by the rosette and is mounted to a Sony cinema Camera, such as the FX6, through the 6mm mounting hole via a provided 4mm hex tool.

- Sony 8T to ARRI Rosette Adapter
- 32mm 60-tooth Standard ARRI Rosette M6 mounting hole
- Captive 1/4"-20 mounting bolt
- Weight: 45g/ 1.6oz
- Dimensions: 32mm x 32mm x 15.5mm (W x T x D)
- Mounting 1/4"-20 extension 5.7mm