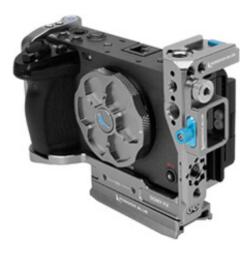

## Kondor Blue Sony FX3 Cage

ProdCode: KONSFX3CO

Cage Rig for Sony FX3/FX30 without Top Handle - Space Grey

[Download Images] (.zip file)

## Features

- Cage Rig for Sony FX3/FX30 without Top Handle
- Built-in Arca Swiss Plate on the bottom of the cage allowing compatibility with the new DJI Ronin.
- NATO rails on all sides of the cage
- The NATO rail on top is removable allowing for the use of Sony's FX3 XLR top handle. \*SOLD SEPARATELY\*
- Multiple 1/4" and four 3/8" threaded holes with Arri Locator Pins for Anti-twist accessories such as our Mini Quick Release Plates.
- \*NEW\* Safety Pin Cold Shoe: making sure your cold shoe accessories will NEVER slip out.
- Built-in Hex tools on the bottom of the cage.
- HDMI Clamp Included
- Modular design allowing you to remove side plates if desired.
- Sony Camera Body Cap \*SOLD SEPARATELY\*