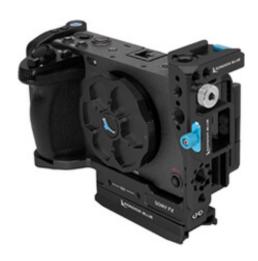

## **Kondor Blue Sony FX3 Cage**

ProdCode: KONSFX3COBK

Cage Rig for Sony FX3/FX30 without Top Handle - Black

[Download Images] (.zip file)

## **Features**

- Cage Rig for Sony FX3/FX30 without Top Handle
- Built-in Arca Swiss Plate on the bottom of the cage allowing compatibility with the new DJI Ronin.
- NATO rails on all sides of the cage
- The NATO rail on top is removable allowing for the use of Sony's FX3 XLR top handle. \*SOLD SEPARATELY\*
- Multiple 1/4" and four 3/8" threaded holes with Arri Locator Pins for Anti-twist accessories such as our Mini Quick Release Plates.
- \*NEW\* Safety Pin Cold Shoe: making sure your cold shoe accessories will NEVER slip out.
- Built-in Hex tools on the bottom of the cage.
- HDMI Clamp Included
- Modular design allowing you to remove side plates if desired.
- Sony Camera Body Cap \*SOLD SEPARATELY\*