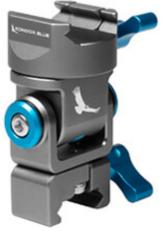

## Features

- NATO Monitor Mount | ARRI-Pin Tilt and Pan Monitor Mount
- Supports Monitors up to 7"
- Swivel 360° and Tilt 180°
- Locks in Desired Tension with Set Screws (See video)
- Aerospace-Grade Aluminum
- Tilt Nato clamp can be pivoted 90°
- 75g/ 2.65oz
- 32mm W x 50 mm T (Inside nato to inside nato) x 32mm D

The Nato to Nato Swivel Tilt Monitor Mount is designed to attach your monitor to the camera cage or other mounting system. This monitor mount is one of a kind and sets a new standard for what to expect from your monitor mounts. The tension on both the tilt and swivel is adjustable and can be locked in via 3 set screws. Furthermore, the mount tilts, then swivels, making it much more versatile when mounted to the front of a top handle.

The Tilt Nato can also be pivoted 90° to accommodate direct mounting to your cage or to the front of a top handle such as the Talon series which features a nato rail on the front of the top handle. The Nato to Nato mount also pairs well with the KONDOR BLUE Monitor Cage Natos and Mic Shock Mount.