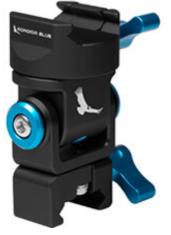

## Features

- NATO Monitor Mount | ARRI-Pin Tilt and Pan Monitor Mount
- Supports Monitors up to 7"
- Swivel 360° and Tilt 180°
- Locks in Desired Tension with Set Screws (See video)
- Aerospace-Grade Aluminum
- Tilt Nato clamp can be pivoted 90°
- 75g/ 2.65oz
- 32mm W x 50 mm T (Inside nato to inside nato) x 32mm D

The Nato to Nato Swivel Tilt Monitor Mount is designed to attach your monitor to the camera cage or other mounting system. This monitor mount is one of a kind and sets a new standard for what to expect from your monitor mounts. The tension on both the tilt and swivel is adjustable and can be locked in via 3 set screws. Furthermore, the mount tilts, then swivels, making it much more versatile when mounted to the front of a top handle.

The Tilt Nato can also be pivoted 90° to accommodate direct mounting to your cage or to the front of a top handle such as the Talon series which features a nato rail on the front of the top handle. The Nato to Nato mount also pairs well with the KONDOR BLUE Monitor Cage Natos and Mic Shock Mount.