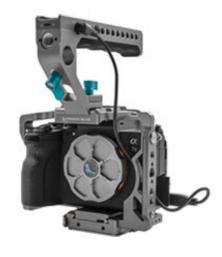

## Kondor Blue Sony A1/A7 Series Cage (A1/A7S3/A74)

ProdCode: KONSONYA7R

Cage for Sony A1/A7S3/A74 with Trigger Top Handle - Space Grey

[Download Images] (.zip file)

## **Features**

- Cage for Sony A1/A7S3/A74 with Trigger Top Handle
- Quick Release Arca Swiss Plate System
- NATO Rails on Left and Topside of the Cage
- Multiple 1/4" & 3/8" threaded holes with Arri Locator Pins for Anti-twist Accessories such as our Mini Quick Release Plates
- 3 Cold Shoes on Top Handle and Cage.
- Optional Side Rosette Add-On Sold Separately
- Open Hot Shoe Design for XLR Module

## **Top Handle Features**

- Start/Stop Record Button. Supports both Sony LANC and Panasonic Protocols providing Compatibility for most cameras such as Z Cam, Blackmagic, Sony, Canon, Panasonic, JVC, etc.
- Five 3/8" threaded holes with Arri Locator Pins for Anti-twist Accessories such as our Mini Quick Release Plates
- Over Eighteen 1/4" hole options for mounting accessories
- 15mm Side Rod Support for EVF or Monitors
- · Cold Shoe mounts on each end of the Handle
- Mounted via Nato Rail and can also slide on to both Left and Right Sides of