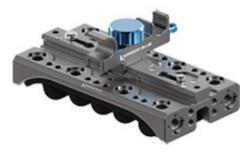

### Mounts

- 12x Arri mounts
- When used in conjunction with Arri-Pin Rod Clamp they can be mounted to rail system
- 60mm standard spread
- 22x ¼-20 mounts
- Mounts on nato to mount directly to baseplate or dovetail

Nato

- Rotating nato for use on chest, leg or low angle shots
- Can be bolted in place in either orientation for more security
- Tool built into shoulder pad
- Nato rail for fine tuning location of shoulder pad under crowded rig components
- Safety stops at each end of nato