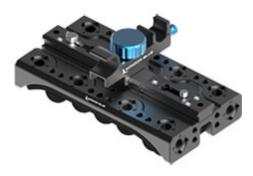

## Mounts

- 12x Arri mounts
- When used in conjunction with Arri-Pin Rod Clamp they can be mounted to rail system
- 60mm standard spread
- 22x ¼-20 mounts
- Mounts on nato to mount directly to baseplate or dovetail

Nato

- Rotating nato for use on chest, leg or low angle shots
- Can be bolted in place in either orientation for more security
- Tool built into shoulder pad
- Nato rail for fine tuning location of shoulder pad under crowded rig components
- Safety stops at each end of nato