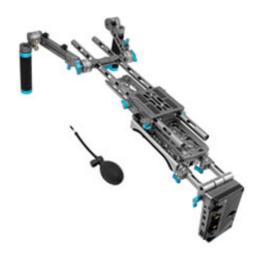

## In the box:

- Shoulder Pad Air
- 2x 18" Rods
- Rosette Arm Bundle
- LWS Bridge Plate for C70
- 2x ARRI Pin Rod Clamps
- 2x 3" Rods
- Dovetail Plate
- Gold Mount Battery Plate