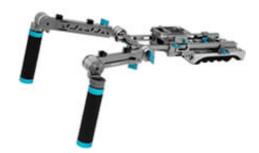

# Kondor Blue Shoulder Rig

ProdCode: KONSPAR

Shoulder Rig with Air Cushioned Pad - Space Grey

[Download Images] (.zip file)

## **Features**

- Shoulder Rig with Air Cushioned Pad
- Pad
- Air cushioned pad to perfectly set air pressure
- Removable/washable
- Includes Air Pump

#### Mounts

- 12x Arri mounts
  - When used in conjunction with Arri-Pin Rod Clamp they can be mounted to rail system
  - 60mm standard spread
- 22x ½-20 mounts
- Mounts on nato to mount directly to baseplate or dovetail

## Nato

- Rotating nato for use on chest, leg or low angle shots
  - Can be bolted in place in either orientation for more security
  - Tool built into shoulder pad
- Nato rail for fine tuning location of shoulder pad under crowded rig components
- · Safety stops at each end of nato
- Versatility: Battery Plate for Counter Weight etc...

# In the box:

- Shoulder Pad Air
- 2x 12" Rods
- Rosette Arm Bundle
- Sideloading 501/Arri Baseplate