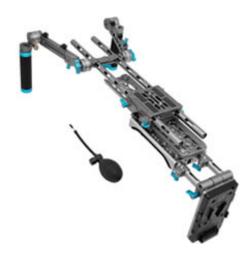

# Kondor Blue Shoulder Rig Pro

**ProdCode: KONSPAVPR** 

Shoulder Pad Air Pro Rig - V-Mount - Space Grey

[Download Images] (.zip file)

## In the box:

- Shoulder Pad Air
- 2x 18" Rods
- Rosette Arm Bundle
- LWS Bridge Plate for C70
- 2x ARRI Pin Rod Clamps
- 2x 3" Rods
- Dovetail Plate
- V-Mount Battery Plate