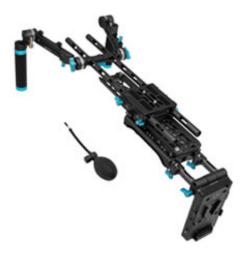

## Kondor Blue Shoulder Rig Pro

ProdCode: KONSPAVPRBK

Shoulder Pad Air Pro Rig - V-Mount - Black

[Download Images] (.zip file)

## Features

- Shoulder Pad Air Pro Rig
- Pad
- Air cushioned pad to perfectly set air pressure
- Removable/washable
- Includes Air Pump
- Mounts
  - 12x Arri mounts
    - When used in conjunction with Arri-Pin Rod Clamp they can be mounted to rail system
    - 60mm standard spread
  - 22x ¼-20 mounts
  - Mounts on nato to mount directly to baseplate or dovetail
- Nato
  - Rotating nato for use on chest, leg or low angle shots
    - Can be bolted in place in either orientation for more security
    - Tool built into shoulder pad
  - Nato rail for fine tuning location of shoulder pad under crowded rig components
  - Safety stops at each end of nato
- Versatility: Battery Plate for Counter Weight etc...

## In the box:

- Shoulder Pad Air
- 2x 18" Rods
- Rosette Arm Bundle
- LWS Bridge Plate for C70
- 2x ARRI Pin Rod Clamps
- 2x 3" Rods
- Dovetail Plate
- V-Mount Battery Plate