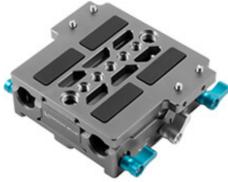

## Kondor Blue LWS ARRI Bridge Plate with Riser for ARRI Alexa Mini

## ProdCode: KONUARRIBRPAR

Bridge Plate with ARRI dovetail mount and support for 15mm LWS rods. Includes Space Grey

[Download Images] (.zip file)

## Features

Bridge Plate which supports 15mm LWS rods and the industry-standard ARRI dovetail connection making it ideal to build your large setups.

- Includes riser for ARRI Alexa Mini
- Quick Release camera plate system
- ARRI-standard dovetail
- 15mm LWS rod support
- Rubber Padding
- 1/4"-20 and 3/8"-16 mounting screws
- 1/4"-20 and 3/8"-16 tripod mount threads
- Mount Types: 1/4"-20 and 3/8"-16 Male, 1/4"-20 and 3/8"-16 Female, ARRI-Standard Dovetail
- Dimensions: 3.5" x 4.3" x 1.3"
- Weight: 14.7 oz