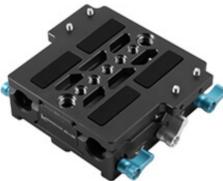

## Kondor Blue LWS ARRI Bridge Plate with Riser for ARRI Alexa Mini

## Features

Bridge Plate which supports 15mm LWS rods and the industry-standard ARRI dovetail connection making it ideal to build your large setups.

- Includes riser for ARRI Alexa Mini
- Quick Release camera plate system
- ARRI-standard dovetail
- 15mm LWS rod support
- Rubber Padding
- 1/4"-20 and 3/8"-16 mounting screws
- 1/4"-20 and 3/8"-16 tripod mount threads
- Mount Types: 1/4"-20 and 3/8"-16 Male, 1/4"-20 and 3/8"-16 Female, ARRI-Standard Dovetail
- Dimensions: 3.5" x 4.3" x 1.3"
- Weight: 14.7 oz