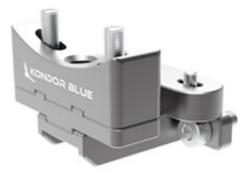

## Features

Compatible with our CANON and RED cage systems and popular lens adapters.

This bracket solves the issue many operators face when adapting lenses on their cameras and dealing with loose lens mounts with too much play. Designed to work on our Kondor Blue cages but may also work on other models as well. It has been tested effectively with brands such as Metabones, Canon, Wooden Camera, BOR, Revolva and more.

The bracket mounts onto the cage using the included screws. It comes with 3 different height and screw options to allow universal compatibility and prevent any movement or twisting that may occur when using a Speedbooster or adapter with your lens.