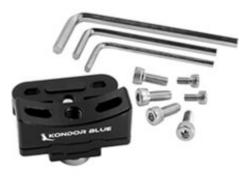

The bracket mounts onto the cage using the included screws. It comes with 3 different height and screw options to allow universal compatibility and prevent any movement or twisting that may occur when using a Speedbooster or adapter with your lens.