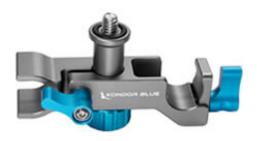

## Kondor Blue Universal Lens Support Kit for LWS 15mm Rods

**ProdCode: KONULSK15** 

Universal Lens Support Kit for LWS 15mm Rods - Space Grey

[Download Images] (.zip file)

## **Features**

- Universal Lens Support Kit for LWS 15mm Rods
- Single-sided rail block
- Base Extension Rod (13.5mm travel)
- Wheeled Lens Support
- V Lens Support
- 3mm mount 15mm extension
- 1/4" 20 mount 15mm extension
- ?" 16 mount 15mm extension

The single-sided rail block allows users to mount or remove support without having to remove other accessories that are mounted along with their rig.