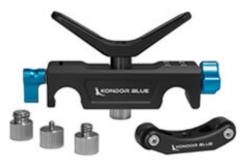

## Features

- Universal Lens Support Kit for LWS 15mm Rods
- Single-sided rail block
- Base Extension Rod (13.5mm travel)
- Wheeled Lens Support
- V Lens Support
- 3mm mount 15mm extension
- ¼" 20 mount 15mm extension
- ?" 16 mount 15mm extension

This universal 15mm rod lens support system is designed to cover your bases no matter the lens size or type. The included Extensions make it easy to adapt to various lens mounting styles or even to support matte boxes.

The Extensions have holes that allow users to tighten parts securely to the Base Extension Rod.

The Wheeled Lens Support is intended for lenses that do not have room for the V Lens Support and can rest on areas of the lens that still require rotation.

The single-sided rail block allows users to mount or remove support without having to remove other accessories that are mounted along with their rig.