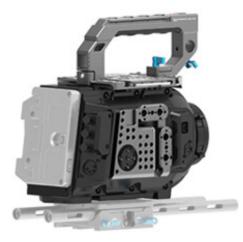

## Kondor Blue URSA Mini Cage (12K, 4.6K, 4K)

## ProdCode: KONURSAM

Cage with Top Handle for Blackmagic Design Pocket URSA Mini 12K / 4.6K / 4K - Space Grey

[Download Images] (.zip file)

## Features

- Cage with Top Handle for Blackmagic Design Pocket URSA Mini 12K / 4.6K / 4K
- Top Plate: Dual NATO Rails, Bubble Level, 1/4"-20 and ARRI 3/8"-16 Threads, Magnetic Tools, Compatible with Blackmagic URSA Viewfinder
- Side Plate: Dual NATO Rails, Cold Shoe, 1/4"-20 and ARRI 3/8"-16 Threads, Relocated Rosette

## **Top Handle Features**

- Modular Design: Reversible for EVF and SIngle or Dual Nato Points of Contact
- Start/Stop Record Button with LANC control cable
- Built-In NATO Rail on Top
- Five 3/8" Threaded Holes with ARRI Locator Pins for Antitwist Accessories
- Multiple 1/4"-20 Hole Options for Mounting Accessories
- 15mm Side Rod Support for EVF or Monitors
- Cold Shoe Mount
- Comfortable and Ergonomic Grip Design