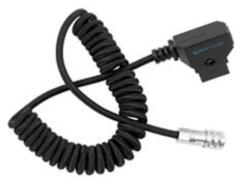

## Kondor Blue Coiled D-Tap to BMPCC 4K/6K Pro Power Cable for Blackmagic

ProdCode: KONWEIPUBM4KCLB

16" - 50" Coiled D-Tap to BMPCC 4K/6K Power Cable - Black

[Download Images] (.zip file)

## Features

- 16" 50" Coiled D-Tap to BMPCC 4K/6K Power Cable
- Enables you to power your Blackmagic Cinema Camera 6K or 4K using an external battery with a D-Tap port
- One end features a right-angle D-Tap connector and the other end features a 2-pin connector that plugs into your camera
- Use this cable with separately available V-mount or Gold mount batteries and plates that provide a D-Tap output for a long-lasting power solution
- Input Connector 1: 1 x D-Tap Plug
- Input Connector 2: 2-Pin SF610 Female
- Cable Length: 13.5-20.3"
- Weight: 1.2 oz