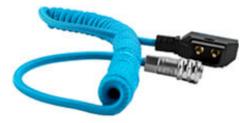

## Kondor Blue Coiled D-Tap to BMPCC 4K/6K Pro Power Cable for Blackmagic

ProdCode: KONWEIPUBM4KCLF

16" - 50" Coiled D-Tap to BMPCC 4K/6K Power Cable - Blue

[Download Images] (.zip file)

## Features

- 16" 50" Coiled D-Tap to BMPCC 4K/6K Power Cable
- Enables you to power your Blackmagic Cinema Camera 6K or 4K using an external battery with a D-Tap port
- One end features a right-angle D-Tap connector and the other end features a 2-pin connector that plugs into your camera
- Use this cable with separately available V-mount or Gold mount batteries and plates that provide a D-Tap output for a long-lasting power solution
- Input Connector 1: 1 x D-Tap Plug
- Input Connector 2: 2-Pin SF610 Female
- Cable Length: 13.5-20.3"
- Weight: 1.2 oz