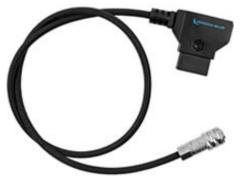

## Kondor Blue D-Tap to BMPCC 4K/6K Pro Power Cable for Blackmagic - 20"

ProdCode: KONWEIPUDTAPBKF

20" D-Tap to BMPCC 4K/6K Power Cable for Blackmagic Pocket Cinema Camera 4K t Battery - Black

[Download Images] (.zip file)

## Features

- 20" D-Tap to BMPCC 4K/6K Power Cable for Blackmagic Pocket Cinema Camera 4K and Gold Mount or V Mount Battery
- Enables you to power your Blackmagic Cinema Camera 6K or 4K using an external battery with a D-Tap port
- One end features a right-angle D-Tap connector, and the other end features a 2-pin LEMO-type connector that plugs into your camera
- Use this cable with separately available V-mount or Gold mount battery plates that provide a D-Tap output for a long-lasting power solution
- Input Connector 1: 1 x D-Tap Male (Right-Angle)
- Input Connector 2: 2-Pin SF610 Female
- Barrel Size: 2.5 mm Inner, 5.5 mm Outer
- Cable Length: 16.8"
- Weight: 0.7 oz