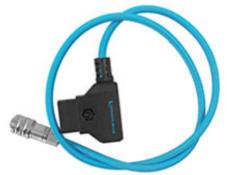

## Kondor Blue D-Tap to BMPCC 4K/6K Pro Power Cable for Blackmagic - 20"

**ProdCode: KONWEIPUDTAPFBM** 

20" D-Tap to BMPCC 4K/6K Power Cable for Blackmagic Pocket Cinema Camera 4K t Battery - Blue

[Download Images] (.zip file)

## **Features**

- 20" D-Tap to BMPCC 4K/6K Power Cable for Blackmagic Pocket Cinema Camera 4K and Gold Mount or V Mount Battery
- Enables you to power your Blackmagic Cinema Camera 6K or 4K using an external battery with a D-Tap port
- One end features a right-angle D-Tap connector, and the other end features a
  2-pin LEMO-type connector that plugs into your camera
- Use this cable with separately available V-mount or Gold mount battery plates that provide a D-Tap output for a long-lasting power solution
- Input Connector 1: 1 x D-Tap Male (Right-Angle)
- Input Connector 2: 2-Pin SF610 Female
- Barrel Size: 2.5 mm Inner, 5.5 mm Outer
- Cable Length: 16.8"
- Weight: 0.7 oz