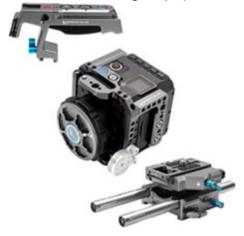

## **Features**

- Z CAM E2 Flagship (M4/S6/F6/F8) Base Rig MKII
- 1x Z CAM E2 Flagship Cage
- 1x Talon XL Top Handle with Trigger REC for Cameras
- 1x 501 Adjustable Baseplate
- 2x 15mm Rod for Baseplate or Rail Support (8 Inches)

## In the box:

- 1x Z CAM E2 Flagship Cage
- 1x Talon XL Top Handle with Trigger REC for Cameras
- 1x 501 Adjustable Baseplate
- 2x 15mm Rod for Baseplate or Rail Support (8 Inches)