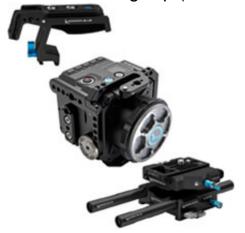

## **Features**

- Z CAM E2 Flagship (M4/S6/F6/F8) Base Rig MKII
- 1x Z CAM E2 Flagship Cage
- 1x Talon XL Top Handle with Trigger REC for Cameras
- 1x 501 Adjustable Baseplate
- 2x 15mm Rod for Baseplate or Rail Support (8 Inches)

## In the box:

- 1x Z CAM E2 Flagship Cage
- 1x Talon XL Top Handle with Trigger REC for Cameras
- 1x 501 Adjustable Baseplate
- 2x 15mm Rod for Baseplate or Rail Support (8 Inches)