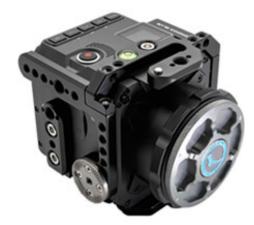

## Kondor Blue Z Cam Cage E2 Flagship Cage (M4 S6 F6 F8)

ProdCode: KONZCAMCOBK

Cage Rig for Z Cam E2 without Top Handle - Black

[Download Images] (.zip file)

## **Features**

- Cage Rig for Z Cam E2 without Top Handle
- Cable Locks to avoid accidental unplugging of HDMI and USB C cables
- Bubble Leveler
- NATO Rails on Left, Right and Topside of the Cage
- 4 Front-Facing 1/4" threaded holes as well as another 45 around this cage system
- Multiple 3/8" threaded holes with Arri Locator Pins for Antitwist Accessories such as our Mini Quick Release Plates
- Lightweight Baseplate with built-in Hex Wrench Slots so you never lose your Tools as well as Front-Facing M4 Threads for our Speedbooster Bracket.
- Arri Rosette Built into the Right side of our Camera Cage. Optional Left Side Rosette Add-On Sold Separately