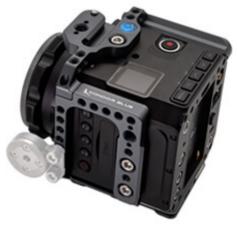

## Kondor Blue Z Cam Cage E2 Flagship Cage (M4 S6 F6 F8)

ProdCode: KONZCAMSCAGECO Cage Rig for Z Cam E2 without Top Handle

[Download Images] (.zip file)

## Features

- Cage Rig for Z Cam E2 without Top Handle
- Cable Locks to avoid accidental unplugging of HDMI and USB C cables
- Bubble Leveler
- NATO Rails on Left, Right and Topside of the Cage
- 4 Front-Facing 1/4" threaded holes as well as another 45 around this cage system
- Multiple 3/8" threaded holes with Arri Locator Pins for Antitwist Accessories such as our Mini Quick Release Plates
- Lightweight Baseplate with built-in Hex Wrench Slots so you never lose your Tools as well as Front-Facing M4 Threads for our Speedbooster Bracket.
- Arri Rosette Built into the Right side of our Camera Cage. Optional Left Side Rosette Add-On Sold Separately