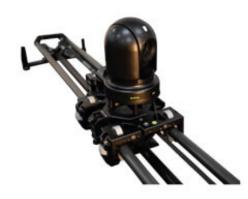

## **MRMC QRS-1**

ProdCode: MRMC804200

Quiet Rail System - Modular Track System - 2m

[Download Images] (.zip file)

## MADE FOR LIVE

The multi-functional QRS-1 is an extremely quiet system ideal for a range of scenarios including studios and broadcast, as well as live streaming for events, house of worship or other similar applications. The system comes with a variety of mounting options, such as the floor, ceiling or wall. There is also an encoded option with FreeD output capabilities coming soon.

- Quiet Rail System Modular Track System
- Pan/Tilt Robotic Head
- Extremely Quiet
- Modular Design
- Datum Magnet coordination
- MHC and Flair compatible
- Manual or algorithmic control