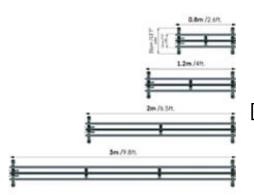

MRMC QRS-1 Rail

ProdCode: MRMC8128

QRS-1 Rail Section 0.8m / 2.62ft

[Download Images] (.zip file)