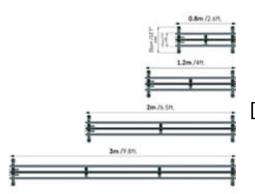

MRMC QRS-1 Rail

ProdCode: MRMC8192

QRS-1 Rail Section 3m / 9.84ft

[Download Images] (.zip file)