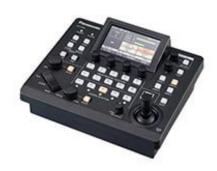

## Panasonic AW-RP60

ProdCode: PANAWRP60

**Compact Remote Camera Controller** 

[Download Images] (.zip file)

## **Features**

A compact, hardware-based controller for the complete Panasonic PRO PTZ remote camera lineup. The AW-RP60 features an improved joystick for smooth and responsive camera control of up to 200 cameras.

- Compact Remote Camera Controller
- Control of up to 200 remote network cameras
- Intuitive joystick for smooth and responsive camera control
- Large LCD displays GUI menu screen along with key camera information such as iris, zoom and focus
- Manage up to 100 camera presets
- Compatible with all current Panasonic PRO PTZ cameras